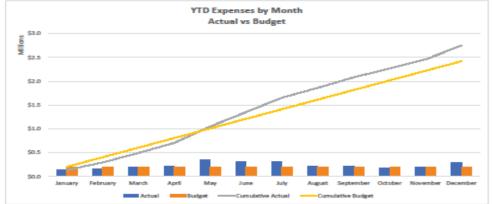

## Unaudited 2022

| Compensation (staff, adjunct, contracto | or)           | \$1,689,854 |
|-----------------------------------------|---------------|-------------|
| <b>Operations</b> (Occupancy, Office)   |               | \$181,965   |
| Travel (CEO, Board)                     |               | \$69,168    |
| Programs                                |               | \$139,670   |
| Grants                                  |               | \$218,905   |
| Special Events                          |               | \$239,152   |
| Corporate Expense                       |               | \$120,946   |
| Professional Fees                       |               | \$87,380    |
|                                         | Total Expense | \$2,747,040 |