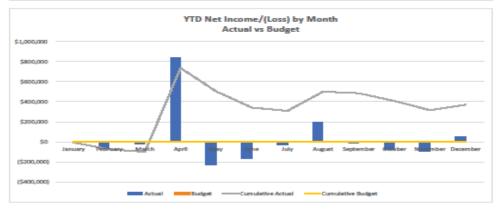

| Summary                    |            | Unaudited 2022 |
|----------------------------|------------|----------------|
| Total Revenue              |            | \$3,123,733    |
| Total Expense              |            | \$2,747,040    |
| Net Operating Income (NOI) |            | \$376,692      |
| Unrealized Gains/(Losses)  |            | -(\$266,893)   |
| Realized Gains/(Losses)    |            | -(\$74,653)    |
| Other Income               |            | \$104,805      |
|                            | Net Income | \$139,952      |