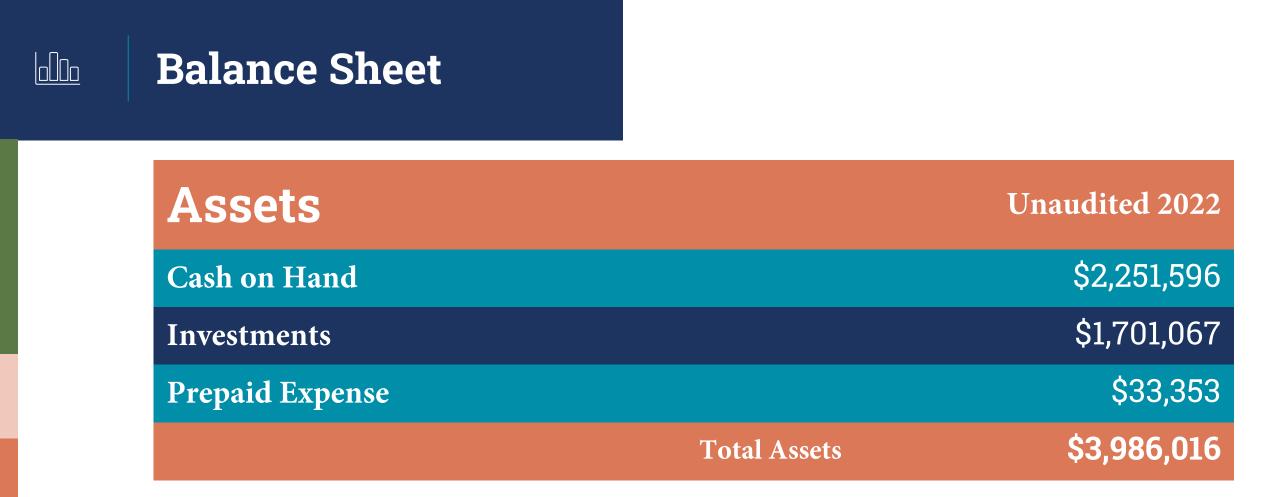

| Balance Sheet                     |                |
|-----------------------------------|----------------|
| Liabilities                       | Unaudited 2022 |
| Accounts Payable                  | \$17,241       |
| Credit Cards                      | \$8,891        |
| Other Current Liabilities         | \$65,693       |
| Equity (Unrestricted Assets)      | \$1,031,995    |
| Board Designated Restricted Funds | \$2,421,040    |
| Restricted Net Assets             | \$301,204      |
| Net Income                        | \$139,952      |
| Total Liabilities and Equity      | \$3,986,016    |