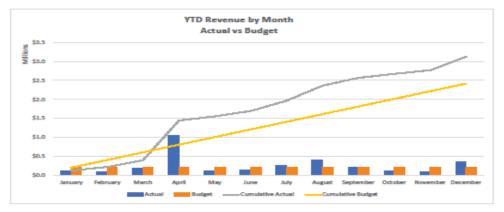

## 2022 Unaudited Annual Financial Reports

| Revenue                                       | Unaudited 2022 |
|-----------------------------------------------|----------------|
| Unrestricted Contributions                    | \$1,167,835    |
| Unrestricted Extraordinary Contributions      | \$726,298      |
| Restricted Contributions                      | \$40,442       |
| <b>Restricted Extraordinary Contributions</b> | \$591,257      |
| Program Fees                                  | \$430,788      |
| Special Events                                | \$127,988      |
| Other Revenue                                 | \$42,852       |
| Cost of Goods Sold                            | -(\$3,707)     |
| Total Revenue                                 | \$3,123,733    |