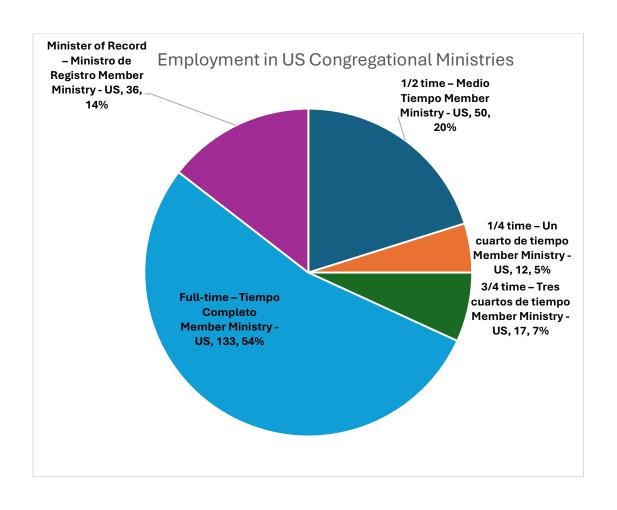

| Minister/SL employment status               |     |
|---------------------------------------------|-----|
| 1/2 time – Medio Tiempo                     |     |
| EM Community                                | 4   |
| EM Congregation                             | 3   |
| EM Service                                  | 6   |
| Member Ministry - US                        | 50  |
| Member Ministry International               | 3   |
| Spanish-Speaking Ministry Inside U.S.       | 2   |
| 1/4 time – Un cuarto de tiempo              |     |
| EM Community                                | 2   |
| EM Congregation                             | 4   |
| EM Service                                  | 8   |
| Member Ministry - US                        | 12  |
| Member Ministry International               | 4   |
| 3/4 time – Tres cuartos de tiempo           |     |
| EM Service                                  | 2   |
| Member Ministry - US                        | 17  |
| Member Ministry International               | 1   |
| Full-time – Tiempo Completo                 |     |
| EM Community                                | 6   |
| EM Congregation                             | 5   |
| EM Service                                  | 16  |
| Evolving Expansion Ministry – International | 1   |
| Member Ministry - US                        | 133 |
| Member Ministry International               | 9   |
| Spanish-Speaking Ministry Inside U.S.       | 4   |
| Minister of Record – Ministro de Registro   |     |
| EM Community                                | 2   |
| EM Congregation                             | 7   |
| EM Service                                  | 4   |
| Member Ministry - US                        | 36  |
| Member Ministry International               | 1   |