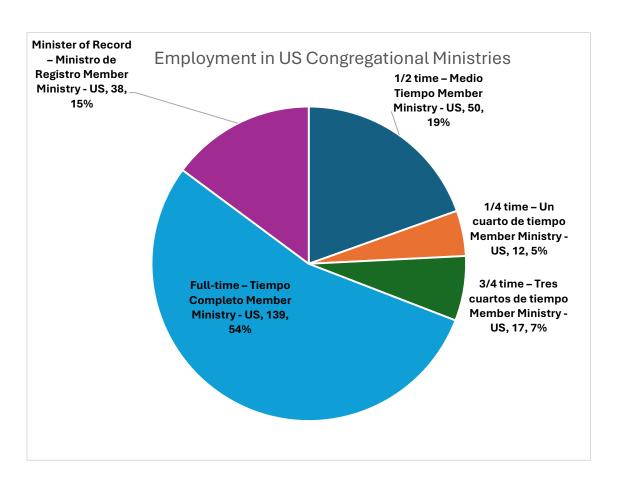

| Minister/SL employment status .             |     |
|---------------------------------------------|-----|
| 1/2 time – Medio Tiempo                     |     |
| EM Community                                | 4   |
| EM Congregation                             | 4   |
| EM Service                                  | 6   |
| Member Ministry - US                        | 50  |
| Member Ministry International               | 3   |
| Spanish-Speaking Ministry Inside U.S.       | 2   |
| 1/4 time – Un cuarto de tiempo              |     |
| EM Community                                | 2   |
| EM Congregation                             | 4   |
| EM Service                                  | 8   |
| Member Ministry - US                        | 12  |
| Member Ministry International               | 5   |
| 3/4 time – Tres cuartos de tiempo           |     |
| EM Service                                  | 2   |
| Member Ministry - US                        | 17  |
| Member Ministry International               | 1   |
| Full-time – Tiempo Completo                 |     |
| EM Community                                | 6   |
| EM Congregation                             | 5   |
| EM Service                                  | 16  |
| Evolving Expansion Ministry – International | 1   |
| Member Ministry - US                        | 139 |
| Member Ministry International               | 9   |
| Spanish-Speaking Ministry Inside U.S.       | 4   |
| Minister of Record – Ministro de Registro   |     |
| EM Community                                | 2   |
| EM Congregation                             | 7   |
| EM Service                                  | 4   |
| Member Ministry - US                        | 38  |
| Member Ministry International               | 1   |